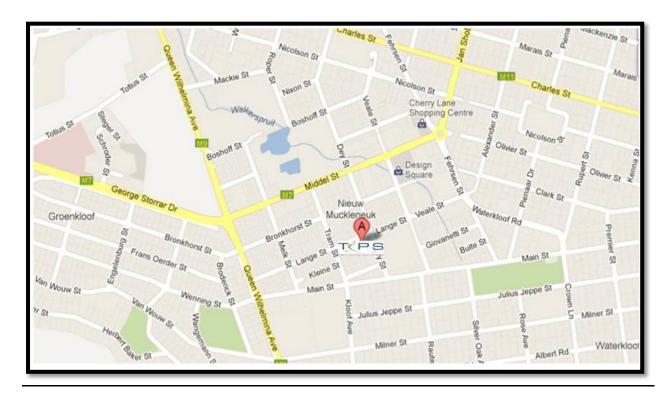

## TIPS Office - 234 Lange Street, Nieuw Muckleneuk 0181, Pretoria, South Africa

#### From Johannesburg/Sandton via NI

Head north on the NI toward Pretoria/Polokwane/N4/Witbank

Take exit 124 to merge onto N1 toward Pretoria East/Polokwane

Continue onto N14 Ben Schoeman Freeway

Take exit 335 for M7/Eeufees Road toward Pretoria

Turn right onto Eeufees Road/M7

Take the ramp onto Christina De Wit Avenue/M18

Slight right to stay on Christina De Wit Avenue/M18

Continue to follow M18

Continue onto George Storrar Drive

Turn right onto Florence Ribeiro Drive (formerly Queen Wilhelmina Avenue)

Take the 2<sup>nd</sup> left onto Lange Street

TIPS will be on the left

#### From Johannesburg/Sandton via MI

Head north on MI towards NI/Pretoria

Continue onto NI

Continue onto N14 Ben Schoeman Freeway

Take exit 335 for M7/Eeufees Road toward Pretoria

Turn right onto Eeufees Road/M7

Take the ramp onto Christina De Wit Avenue/M18

Slight right to stay on Christina De Wit Avenue/M18

Continue to follow M18

Continue onto George Storrar Drive

Turn right onto Florence Ribeiro Drive (formerly Queen Wilhelmina Avenue)

#### From O.R. Tambo International Airport

Head southwest on O.R. Tambo Airport Road

Turn left toward Exit 46

Take exit 46 for R21 North toward Kempton Park/Pretoria

Merge onto R21

Keep right at the fork

Turn right onto George Storrar Drive

Turn right onto Florence Ribeiro Drive (formerly Queen Wilhelmina Avenue)

Take the 2<sup>nd</sup> left onto Lange Street

TIPS will be on the left

#### From Pretoria CBD (Church Square)

Head southwest on Church Square toward Paul Kruger Street

Take the 1st left onto Paul Kruger Street

Turn left onto Skinner Street/M2

Take the 1st right onto Andries Street/M18

Turn left onto Jacob Mare Street/MII

Continue to follow MII

Turn right onto Florence Ribeiro Drive (formerly Queen Wilhelmina Avenue)

Take left onto Lange Street

TIPS will be on the left