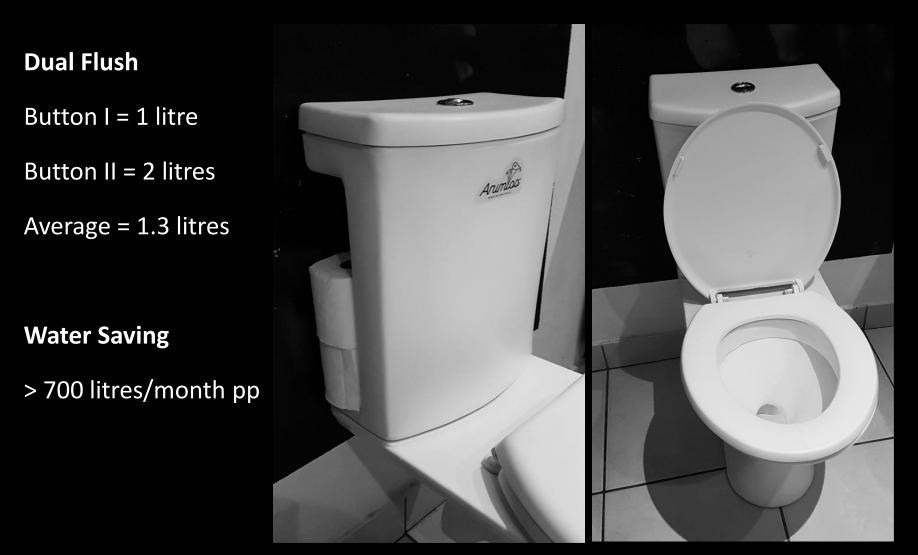

### Problem Statement



Sanitation Inequality (2.1m in SA with no access)

Scarcity of water throughout South Africa

Toilet flushing represents up to 50% of household water consumption

Affordability of using 6 - 9 litres of water every flush

# Nature Design Standard Vortex Arumloo







## Arumloo Features





- Superior quality toilet in ceramic or plastic
- 💓 Flush with confidence (good performance)
- Flush with peace of mind (not wasting water)
  - Beautiful design **inspired by nature** 
    - The 'greenest' flush toilet on the market
  - Affordable & Cost saving
    - Complies with standard plumbing fittings



## Dual Flush





## Multiple downstream options Arumloo









#### Dimensions and compliance















RIPPLE EFFECT . . . SAVING MORE WATER EVERY YEAR

#### Performance





## What the experts say



"Your new loo idea is quite excellent and long overdue, and taking a model from nature makes it all the more satisfying. Nature gets it right every time."

**Peter Morgan** Sanitation expert & original designer of the VIP Latrine

"There is a big need for an effective P-Trap Design to sell to the **Japanese** and **European** Market."

> **Brett Solomon** *Executive Director, Grohe Dawn Watertech Holdings*

"Of all my years of installing toilets in **Australia**, I have not seen anything as efficient as the Arumloo." **Glenn Howard,** Master plumbers, Australia

**Doulaye Kone,** Deputy Director, B