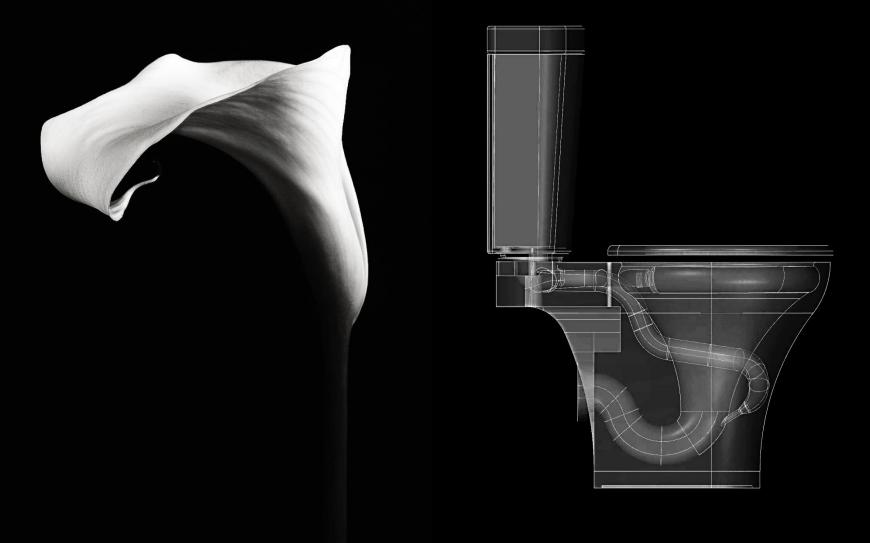

# Nature Design Standard Vortex Arumloo

## Arumloo Features

- Superior quality toilet in ceramic or plastic
- 💓 Flush with confidence (good performance)
- Flush with peace of mind (not wasting water)
  - Beautiful design **inspired by nature** 
    - The 'greenest' flush toilet on the market
  - Affordable & Cost saving
    - Complies with standard plumbing fittings