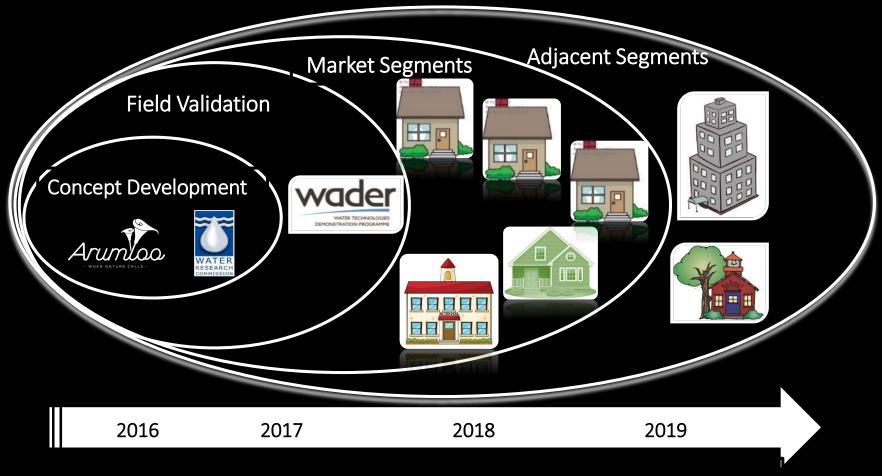

### Problem Statement



Sanitation Inequality (2.1m in SA with no access)

Scarcity of water throughout South Africa

Toilet flushing represents up to 50% of household water consumption

Affordability of using 6 - 9 litres of water every flush

# Nature Design Standard Vortex Arumloo







## Arumloo Features





- Superior quality toilet in ceramic or plastic
- 💓 Flush with confidence (good performance)
- Flush with peace of mind (not wasting water)
  - Beautiful design **inspired by nature** 
    - The 'greenest' flush toilet on the market
  - Affordable & Cost saving
    - Complies with standard plumbing fittings



## Dual Flush





## Multiple downstream options Arumloo









#### Dimensions and compliance















RIPPLE EFFECT . . . SAVING MORE WATER EVERY YEAR

#### Performance





## What the experts say



"Your new loo idea is quite excellent and long overdue, and taking a model from nature makes it all the more satisfying. Nature gets it right every time."

**Peter Morgan** Sanitation expert & original designer of the VIP Latrine

"There is a big need for an effective P-Trap Design to sell to the **Japanese** and **European** Market."

> **Brett Solomon** *Executive Director, Grohe Dawn Watertech Holdings*

"Of all my years of installing toilets in **Australia**, I have not seen anything as efficient as the Arumloo." **Glenn Howard,** Master plumbers, Australia

**Doulaye Kone,** Deputy Director, Bill and Melinda Gates Foundation, USA



## Constraints and next flush Arumloo



**Outsourcin