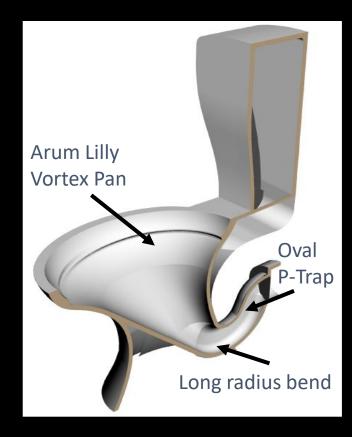

## Arumloo Features

- Superior quality toilet in ceramic or plastic
- 💓 Flush with confidence (good performance)
- Flush with peace of mind (not wasting water)
  - Beautiful design **inspired by nature** 
    - The 'greenest' flush toilet on the market
  - Affordable & Cost saving
    - Complies with standard plumbing fittings

## Multiple downstream options Arumloo