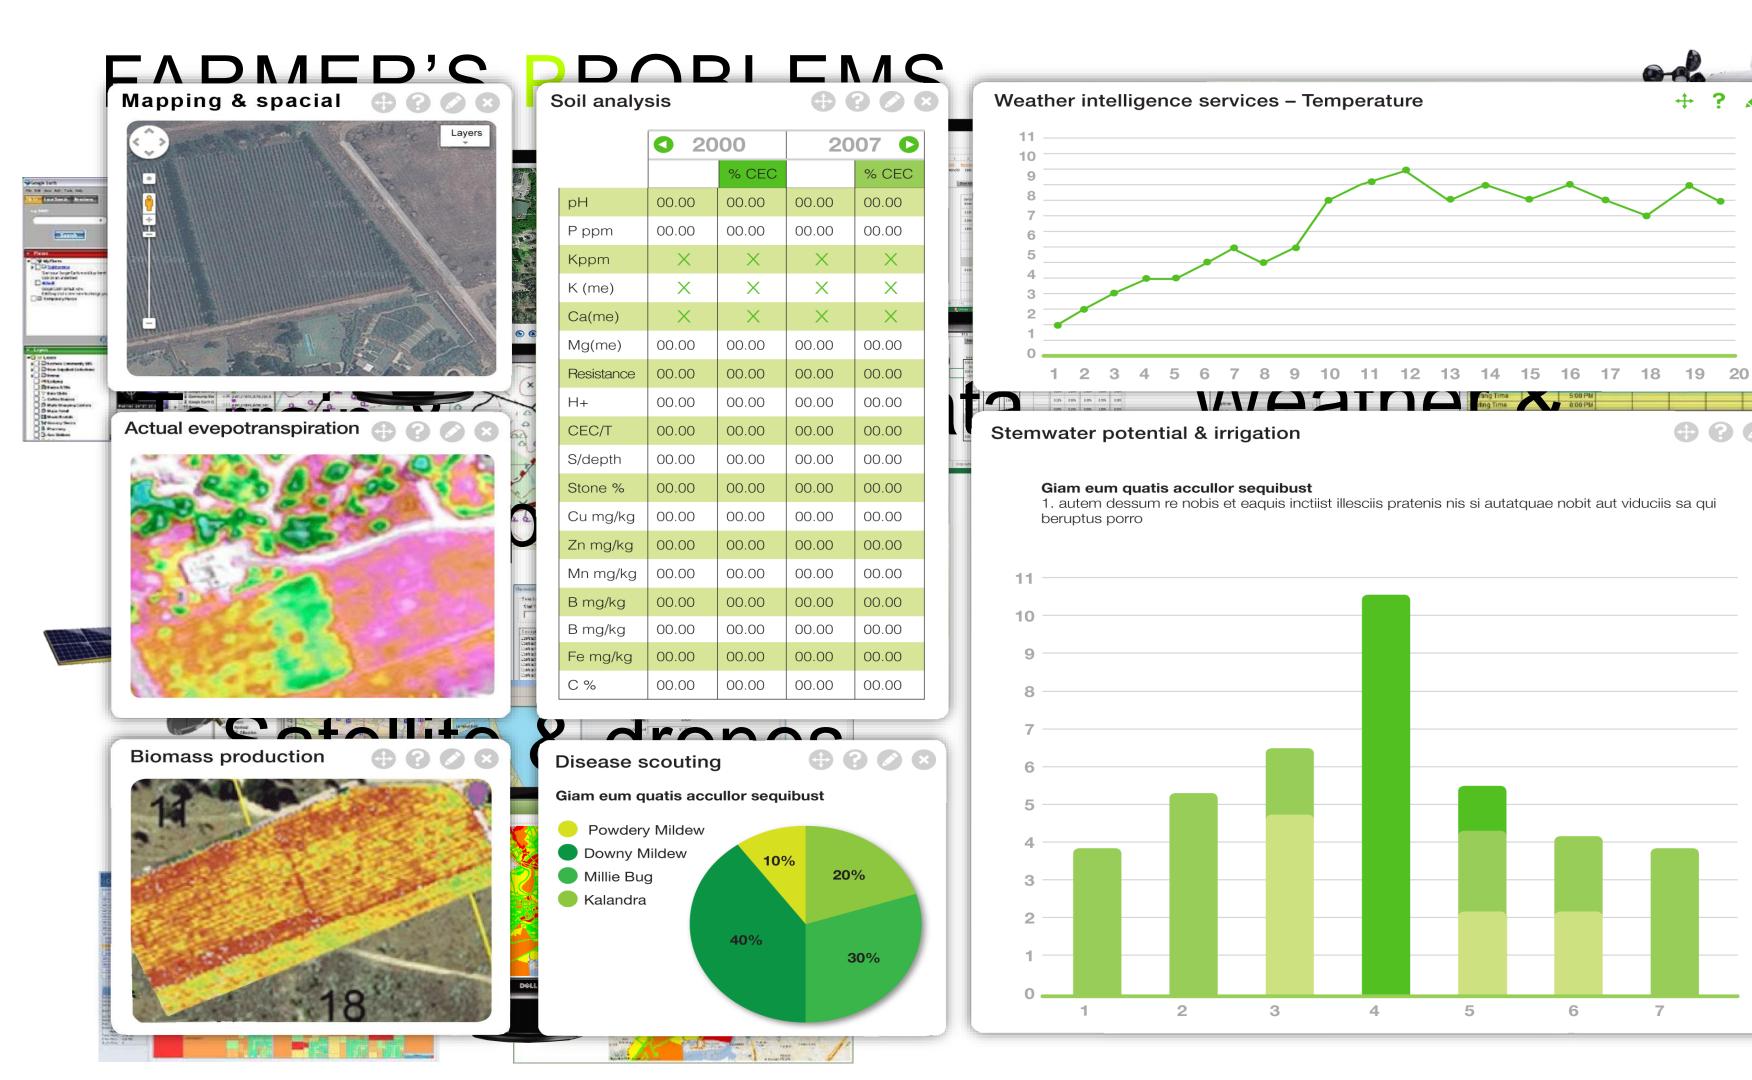

#### Spatial Intelligence

Vegetation index
Plant & soil wetness index
Management zones
Season performance map
Soil sampling locations
Productivity (yield) maps
Soil classification & maps
Erosion, rainfall & wetness
Pest & disease maps
Irrigation pivot maps
Neighbor spy / benchmarking
Field level weather forecast
Soil moisture maps

#### > Fithense Intelligence dit

Weather forecast
Irrigation forecast
Yield prediction
Irrigation system health
Disease & pest pressure
Plant stress & health
Cattle health & conditions
Irrigation automation
Disease & pest forecasting
Compliance reporting
Other report automation