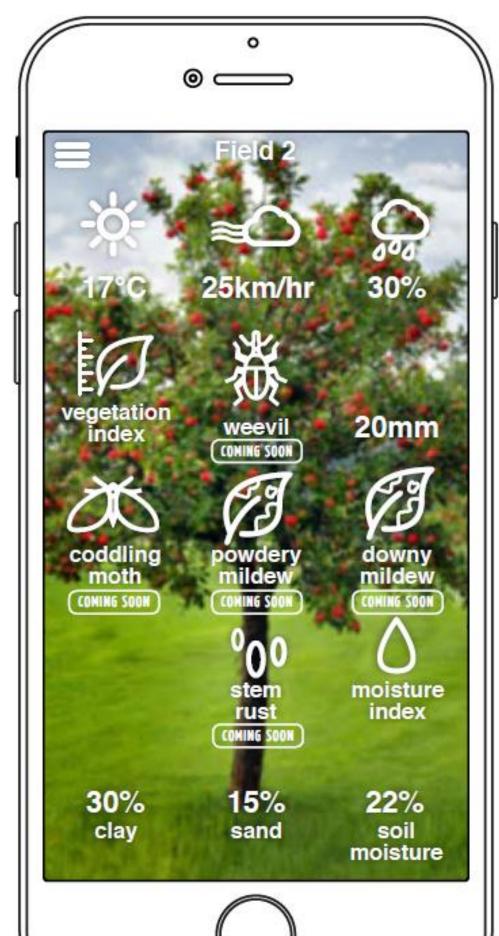

Labour tracking Time & attendance and automation
- > Planning & Recording Crop, Seed, Clone &

Compliance

> Stock & Sales Marketing, storage and trading

#### > Fithense Intelligence dit

Weather forecast
Irrigation forecast
Yield prediction
Irrigation system health
Disease & pest pressure
Plant stress & health
Cattle health & conditions
Irrigation automation
Disease & pest forecasting
Compliance reporting
Other report automation

Crop & seed advisor

Theft control

#### ICT & Computer

A farm data warehouse
Responsive secure Cloud
Mobile devices
Information dashboards
Data to Bl
Warnings & notifications
Planning operations
Financial controlling
Machine learning and Al
Wi-Fi connecting farm
Image recognition
Data sharing

2

FARMER'S PROP













**# ? Ø 8** 

# Mobile applications































## Our Network of Partners & Technologies