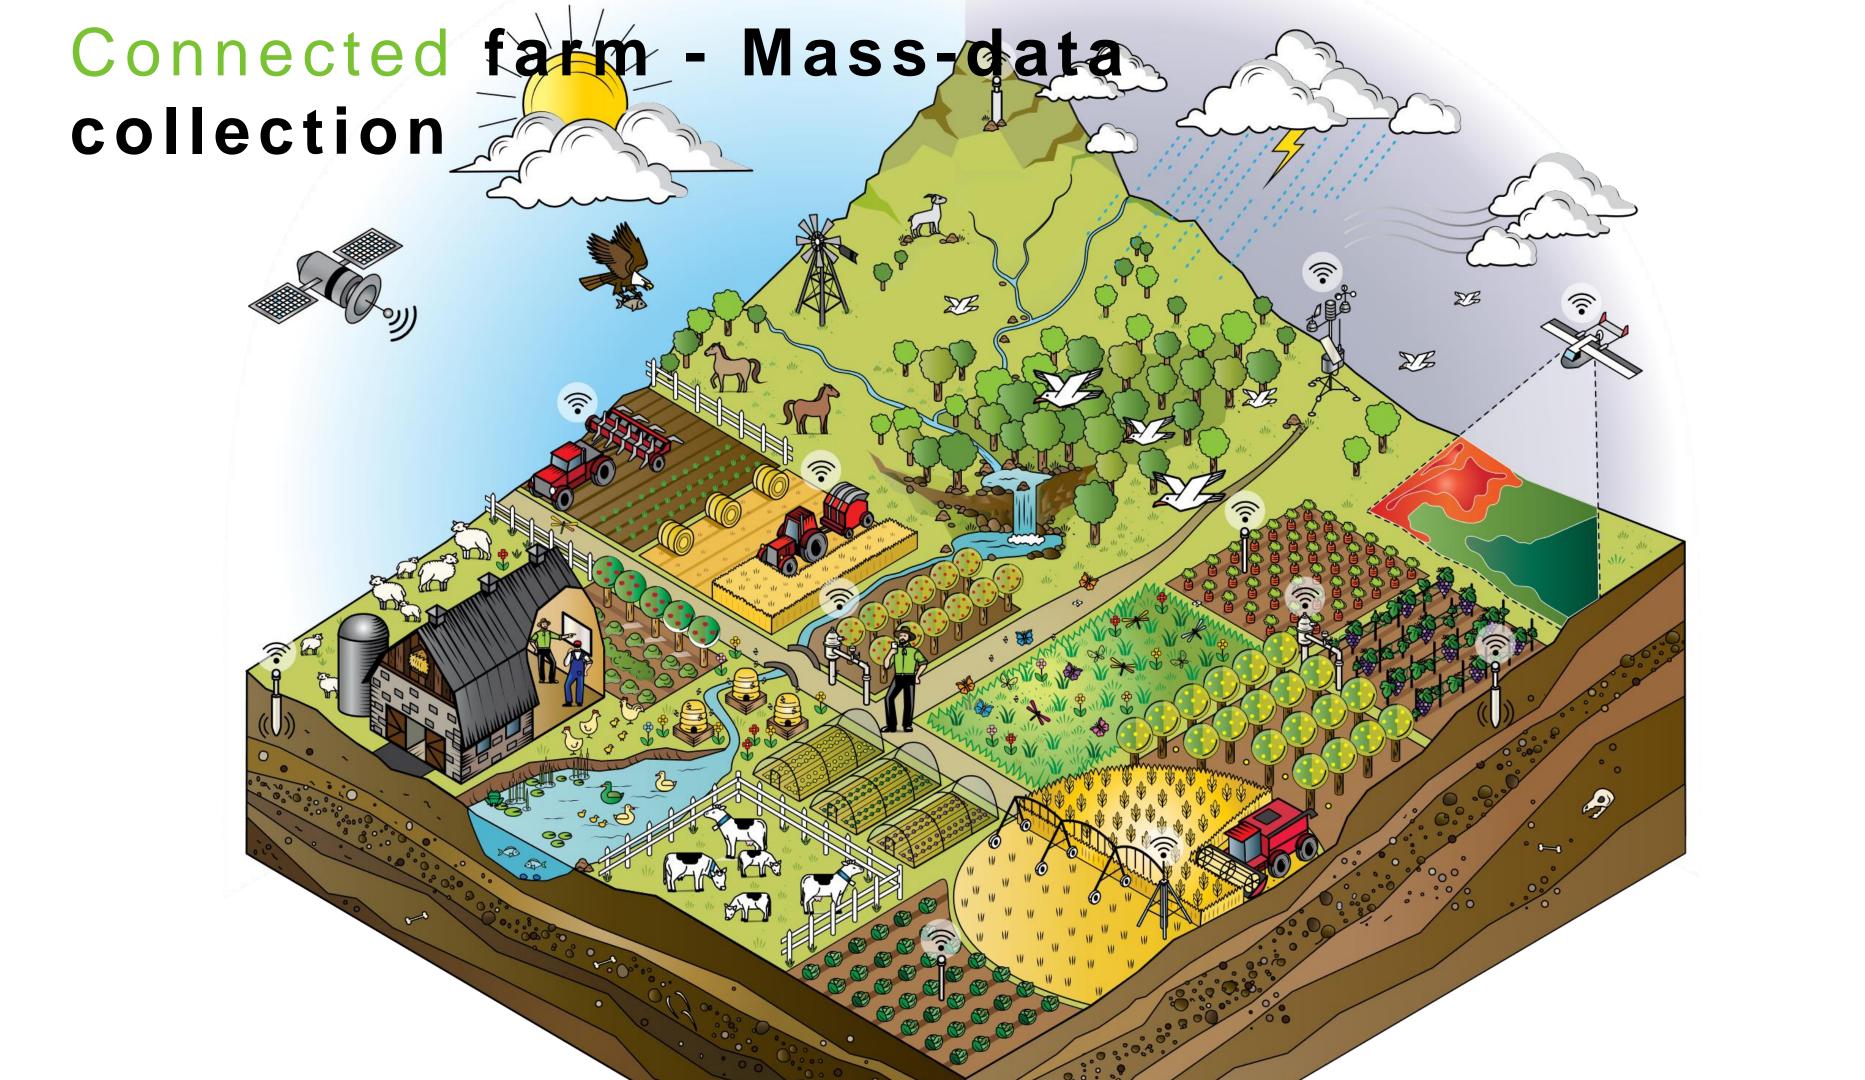

## **Enabling Technologies**

Remote data
Satellites

**Drones** 

Consultant maps Laboratory

In field sensors &

<u>loT</u>

Climate

Soil moisture

Stem pressure/growth Scouting & monitoring Harvest & quality

RFID/NFC tracking

Water & diesel meters

Pressure gauges

Livestock sensors

Spray records

Growth stage records

Labor records

Tractor & Silo sensors