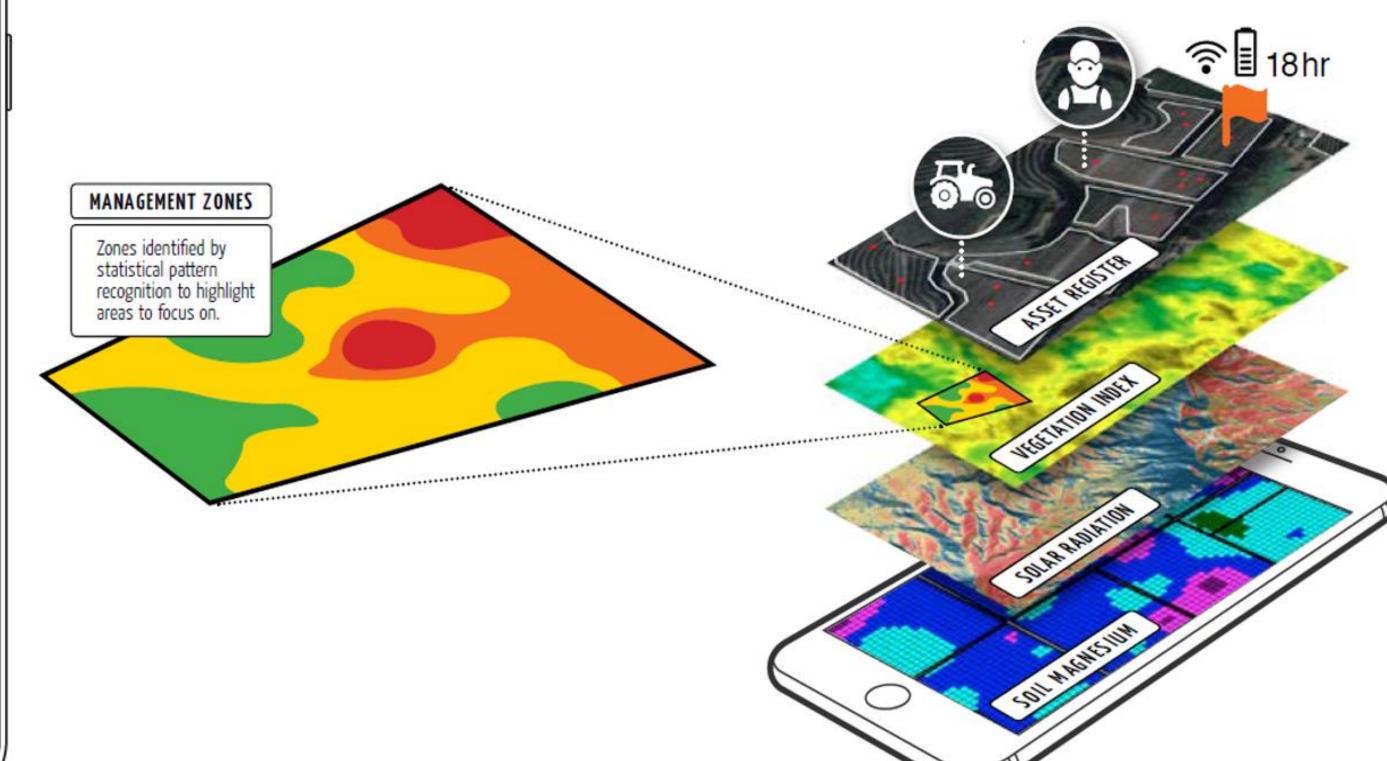

#### Spatial Intelligence

Vegetation index
Plant & soil wetness index
Management zones
Season performance map
Soil sampling locations
Productivity (yield) maps
Soil classification & maps
Erosion, rainfall & wetness
Pest & disease maps
Irrigation pivot maps
Neighbor spy / benchmarking
Field level weather forecast
Soil moisture maps